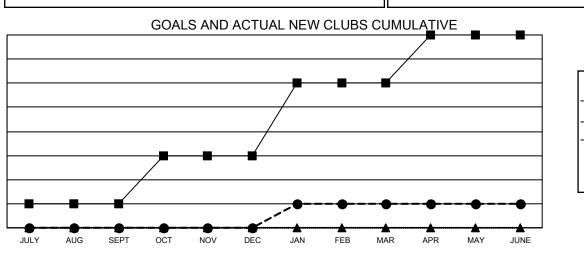

## GMT MONTHLY MEMBERSHIP PROGRESS REPORT Results as of: 6/30/2020

**Multiple District 8** 

**LOCATION: LOUISIANA** 

GMT: OPEN

| GMT: OPEN     |               |             |               |                       |                        |                         | GMT CA 1                                           |  |  |
|---------------|---------------|-------------|---------------|-----------------------|------------------------|-------------------------|----------------------------------------------------|--|--|
| Clubs         |               |             |               | Members               |                        |                         |                                                    |  |  |
|               | RESULTS FOR   | R 2019-2020 |               | RESULTS FOR 2019-2020 |                        |                         |                                                    |  |  |
| QUARTER       | NEW CLUB GOAL | NEW CLUBS   | DROPPED CLUBS | QUARTER MEM           | BER GROWTH NET<br>GOAL | MEMBER GROWTH<br>ACTUAL | DROPPED<br>MEMBERS ACTUAL<br>(including transfers) |  |  |
| JULY/AUG/SEPT | 1             | 0           | 0             | JULY/AUG/SEPT         | 51                     | 79                      | 97                                                 |  |  |
| OCT/NOV/DEC   | 2             | 0           | 2             | OCT/NOV/DEC           | 92                     | 70                      | 128                                                |  |  |
| JAN/FEB/MAR   | 3             | 1           | 0             | JAN/FEB/MAR           | 91                     | 111                     | 119                                                |  |  |
| APR/MAY/JUNE  | 2             | 0           | 1             | APR/MAY/JUNE          | 76                     | 17                      | 95                                                 |  |  |

- CURRENT YEAR ACTUAL NEW CLUBS •

- LAST YEAR ACTUAL NEW CLUBS

| DROPPED CLUBS: 3  |     | 82 CLUBS OF 145 ADDED 1 OR MORE | GENDER DISTRIBUTION        |                |     |
|-------------------|-----|---------------------------------|----------------------------|----------------|-----|
|                   |     | NEW MEMBERS                     | MALE                       | 2,593 (68.13%) |     |
| DROPPED MEMBERS   |     |                                 | FEMALE                     | 1,213 (31.87%) |     |
| DECEASED          | 49  | CLICK HERE FOR CUMULATIVE       | TOTAL FAMILY UNIT MEMBERS  |                | 641 |
| CLUB CANCELLED 25 |     | MEMBERSHIP DATA                 | FAMILY MEMBERS PAYING HALF |                |     |
| OTHER 365         |     |                                 |                            |                | 333 |
| TOTAL             | 439 |                                 | 5020                       |                |     |