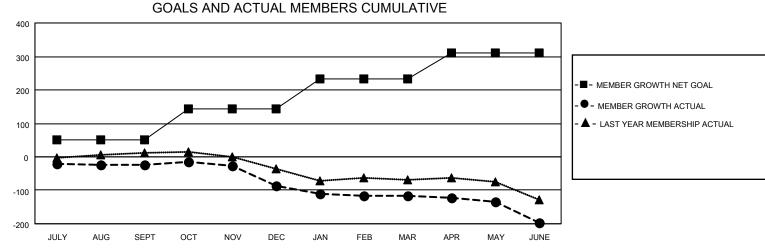

## GMT MONTHLY MEMBERSHIP PROGRESS REPORT Results as of: 6/30/2020

**Multiple District 8** 

**LOCATION: LOUISIANA** 

GMT: OPEN

| GMT: OPEN     |               |             |               |                       |                        |                         | GMT CA 1                                           |  |  |
|---------------|---------------|-------------|---------------|-----------------------|------------------------|-------------------------|----------------------------------------------------|--|--|
| Clubs         |               |             |               | Members               |                        |                         |                                                    |  |  |
|               | RESULTS FOR   | R 2019-2020 |               | RESULTS FOR 2019-2020 |                        |                         |                                                    |  |  |
| QUARTER       | NEW CLUB GOAL | NEW CLUBS   | DROPPED CLUBS | QUARTER MEM           | BER GROWTH NET<br>GOAL | MEMBER GROWTH<br>ACTUAL | DROPPED<br>MEMBERS ACTUAL<br>(including transfers) |  |  |
| JULY/AUG/SEPT | 1             | 0           | 0             | JULY/AUG/SEPT         | 51                     | 79                      | 97                                                 |  |  |
| OCT/NOV/DEC   | 2             | 0           | 2             | OCT/NOV/DEC           | 92                     | 70                      | 128                                                |  |  |
| JAN/FEB/MAR   | 3             | 1           | 0             | JAN/FEB/MAR           | 91                     | 111                     | 119                                                |  |  |
| APR/MAY/JUNE  | 2             | 0           | 1             | APR/MAY/JUNE          | 76                     | 17                      | 95                                                 |  |  |

- CURRENT YEAR ACTUAL NEW CLUBS •

- LAST YEAR ACTUAL NEW CLUBS

| DROPPED CLUBS: 3  |     | 82 CLUBS OF 145 ADDED 1 OR MORE | GENDER DISTRIBUTION        |                |     |
|-------------------|-----|---------------------------------|----------------------------|----------------|-----|
|                   |     | NEW MEMBERS                     | MALE                       | 2,593 (68.13%) |     |
| DROPPED MEMBERS   |     |                                 | FEMALE                     | 1,213 (31.87%) |     |
| DECEASED          | 49  | CLICK HERE FOR CUMULATIVE       | TOTAL FAMILY UNIT MEMBERS  |                | 641 |
| CLUB CANCELLED 25 |     | MEMBERSHIP DATA                 | FAMILY MEMBERS PAYING HALF |                |     |
| OTHER 365         |     |                                 |                            |                | 333 |
| TOTAL             | 439 |                                 | 5020                       |                |     |